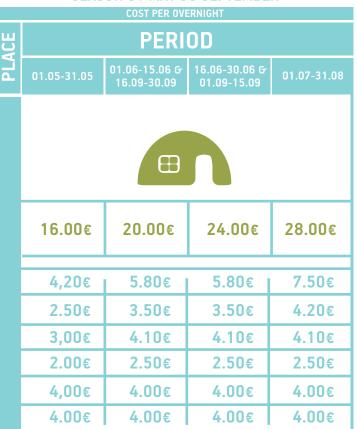

## 3. WOODEN MOBILE HUTS

with WC. kitchen, shower, air-condition (4 persons)

**INCLUDED IN PRICE PER OVERNIGHT** 

3 persons, electricity, fridge, parking space, bedding, kitchenware, conditioning

| Additional adult   COST PER OVERNIGHT                      |    |
|------------------------------------------------------------|----|
| Additional Child (up to 12 years old)   COST PER OVERNIGHT | +* |